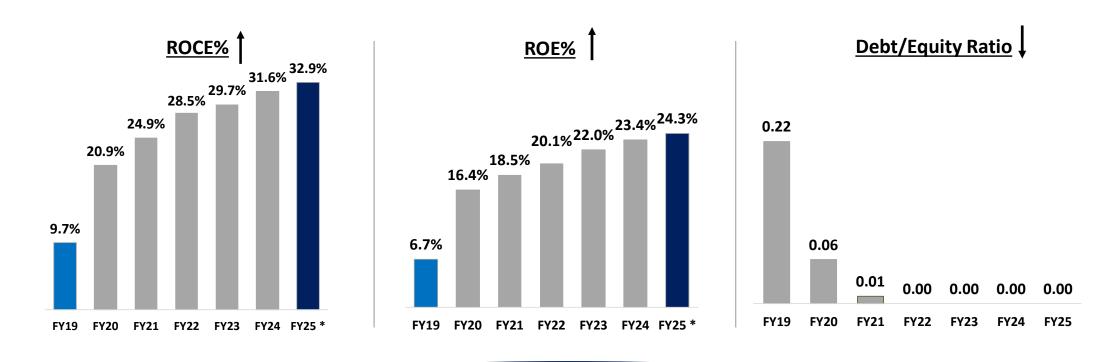

#### Key Financial Ratios Yearly Trends (ROCE, ROE, D/E)

Upward Trajectory continues

#### **Company continues to remain Debt-free**

\*Excluding impact of exceptional items: land assignment/fire; Including exceptional items, ROCE is 44.0%, ROE is 34.5%