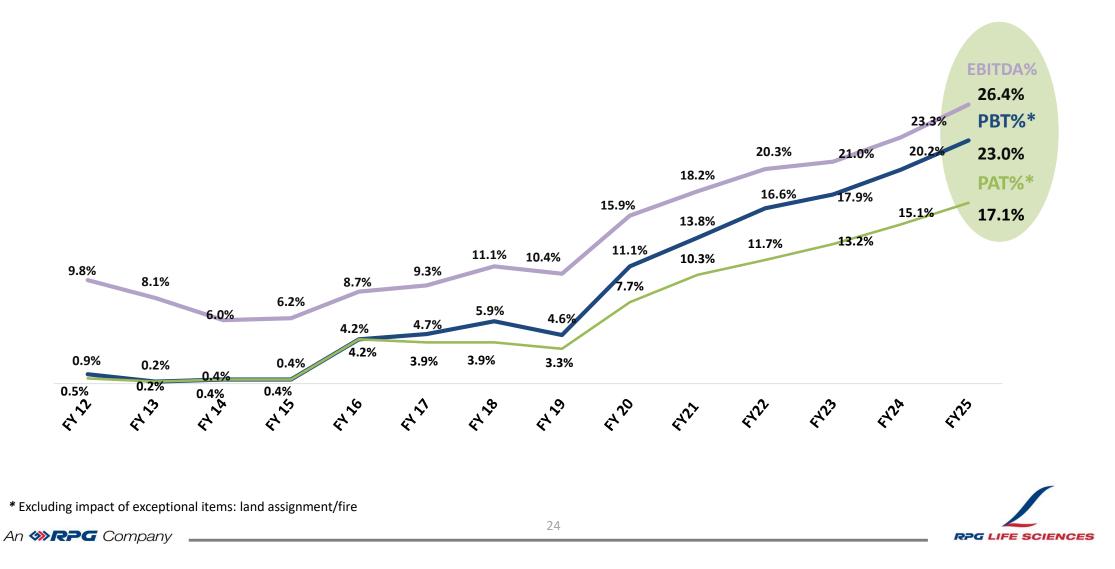

#### Margins Yearly Trends- at a glance An Uninterrupted Upward Trajectory continues - EBITDA%; PBT% and PAT%

#### **Key Financials Yearly Trends** An Un-interrupted Upward Trajectory Continues Unabated

**Revenue from Operations EBITDA & EBITDA Margin PBT & PBT Margin** 172.3 653.4 582.1 135.4 150.3 512.8 375.6 389.1 440.2 107.5 117.8 89.4 91.7 70.8 73.2 59.9 53.6 36.5 15.9% 23.3% 18.2% 20.3% 21.0% 26.4% 23.09 20.2% 16.6% 17.9% 9.7% 13.8% **FY20** FY21 FY22 FY23 FY24 FY25 FY21 FY24 FY25 FY20 FY22 FY23 FY24 FY25 \* **FY20 FY21 FY22 FY23** PAT & PAT Margin EPS 111.6 67.5 87.7 53.0 67.6 40.9 51.5 31.1 40.0 24.2 29.0 17.5 13.2% 15.1% 17.1 11.7% 7.7% 10.3% FY20 FY21 FY22 FY25 \* FY20 FY21 FY22 **FY23** FY24 FY25 \* FY23 FY24 \*Excluding impact of exceptional items: land assignment/fire; Including exceptional items, PBT is Rs 232.9 Cr (35.6% margin), PAT is Rs 183.2 Cr (28.0% margin), EPS is Rs. 110.8 An **RPG** Company **RPG** LIFE SCIENCES