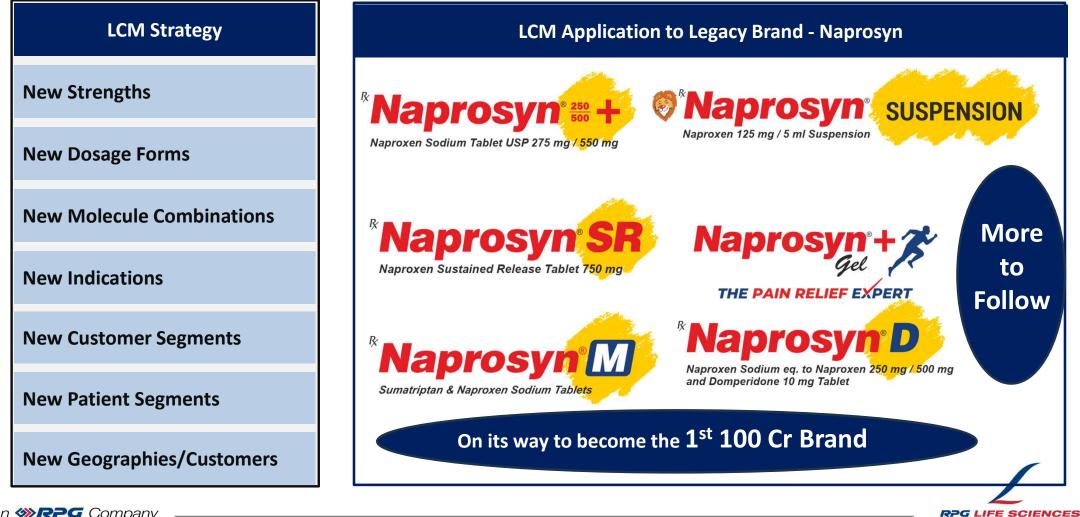

#### **Glimpses of Actions** Product Lifecycle Management- Naprosyn (Illustrative example)

An **RPG** Company

### **3 Upticking Growth Trajectory**

| Bold Move 1 | Galvanizing Organization to an "Inspiring Purpose": Framing and embedding in the organisation      |
|-------------|----------------------------------------------------------------------------------------------------|
| Bold Move 2 | "Small Brands" to Building "Mega Brand of 100 cr +; future 500 cr OTC": Naprosyn                   |
| Bold Move 3 | "Small Product" to Building "Mega Rx Portfolio of 100 cr +; Potential 200 cr" : Immunosuppressants |
| Bold Move 4 | "Small API" segment to Building "Formidable API Business": Manthan                                 |
| Bold Move 5 | Predominant "Domestic Play" to "Expanded Global Play" : Capex infusion ~140 cr                     |
| Bold Move 6 | "Operations" Focus to "Sustainable Operations" Focus: ESG                                          |