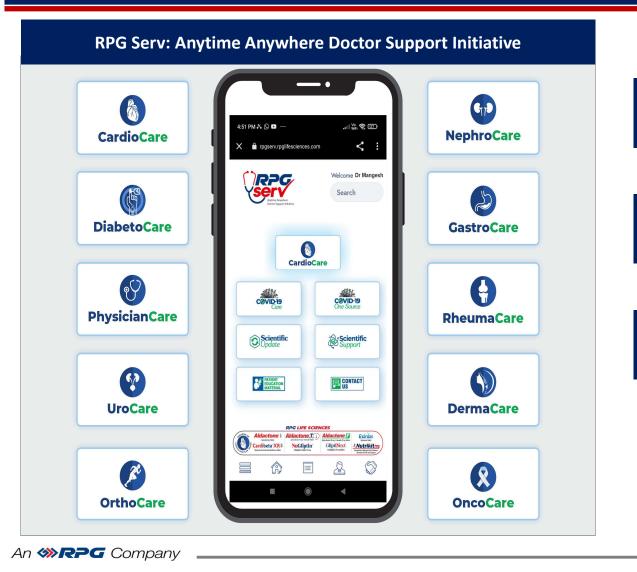

#### Digital Initiatives Sales and Marketing: RPG Serv

10 versions launched across 10 diverse Customer segments

Therapy customization across services to ensure engagement

>90K doctors enrolled- Excellent Feedback