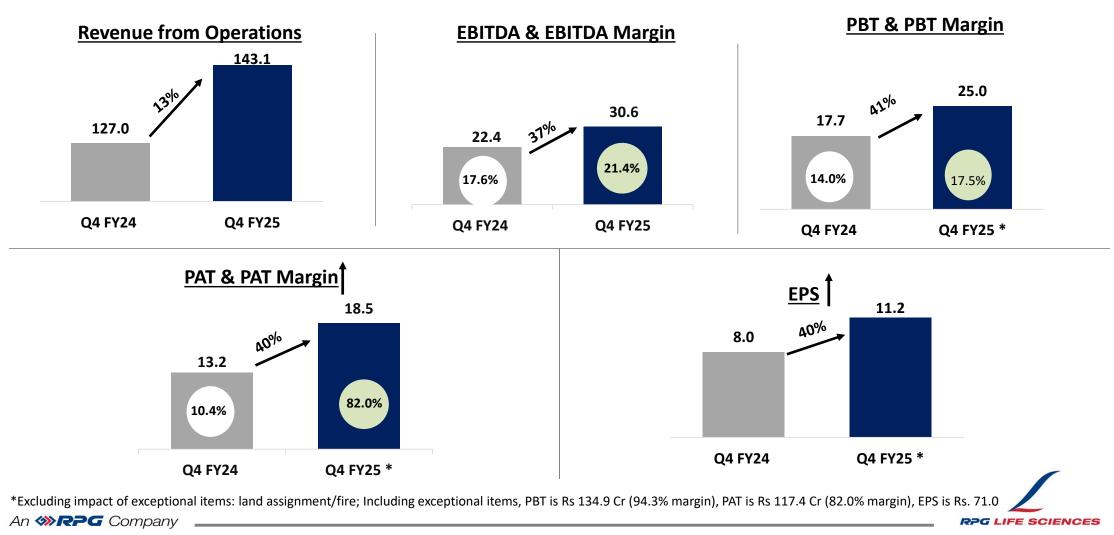

#### **Q4 FY25 Performance**

Figures in circle are Margins

(All figures in Rs. Crores except EPS in Rs.)