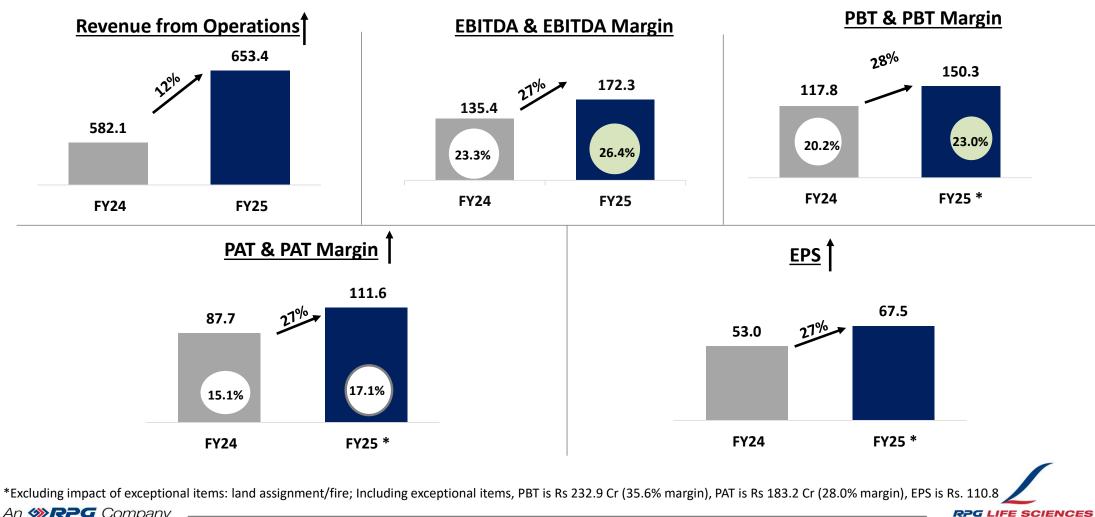

#### **FY25** Performance

Figures in circle are Margins

(All figures in Rs. Crores except EPS in Rs.)

An **RPG** Company

#### **Key Financials Yearly Trends** An Un-interrupted Upward Trajectory Continues Unabated

**Revenue from Operations EBITDA & EBITDA Margin PBT & PBT Margin** 172.3 653.4 582.1 135.4 150.3 512.8 375.6 389.1 440.2 107.5 117.8 89.4 91.7 70.8 73.2 59.9 53.6 36.5 15.9% 23.3% 18.2% 20.3% 21.0% 26.4% 23.09 20.2% 16.6% 17.9% 9.7% 13.8% **FY20** FY21 FY22 FY23 FY24 FY25 FY21 FY24 FY25 FY20 FY22 FY23 FY24 FY25 \* **FY20 FY21 FY22 FY23** PAT & PAT Margin EPS 111.6 67.5 87.7 53.0 67.6 40.9 51.5 31.1 40.0 24.2 29.0 17.5 13.2% 15.1% 17.1 11.7% 7.7% 10.3% FY20 FY21 FY22 FY25 \* FY20 FY21 FY22 **FY23** FY24 FY25 \* FY23 FY24 \*Excluding impact of exceptional items: land assignment/fire; Including exceptional items, PBT is Rs 232.9 Cr (35.6% margin), PAT is Rs 183.2 Cr (28.0% margin), EPS is Rs. 110.8 An **RPG** Company **RPG** LIFE SCIENCES

Figures in circle are Margins

(All figures in Rs. Crores except EPS in Rs.)