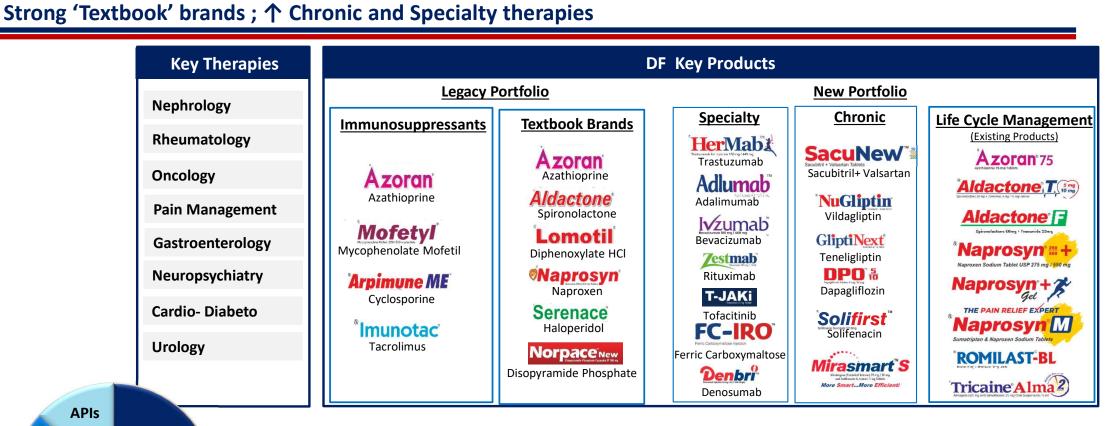

#### **Domestic Formulations (DF)**

- Operating in Mass/Mass-specialty and Specialty segments
- Presence in both Acute & Chronic therapy areas
- Leading Textbook Brands Azoran, Aldactone, Lomotil, Naprosyn, Serenace, Norpace
- Leading player in Immunosuppressant category
- Good Customer Coverage Cardiologists, Diabetologists, Urologists, Nephrologists, Rheumatologists, Oncologists
- New Product Launches in New Category Biosimilars as well as Chronic and Specialty segments