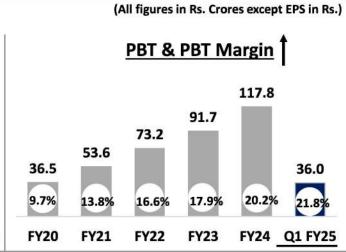

### Margins Yearly Trends- at a glance

### An Uninterrupted Upward Trajectory continues- EBITDA crosses 25% despite market challenges

RPG LIFE SCIENCES