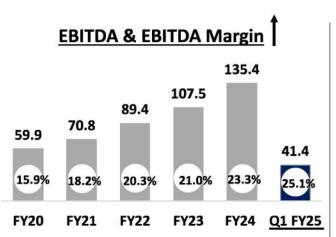

### Margins Yearly Trends- at a glance

### An Uninterrupted Upward Trajectory continues- EBITDA crosses 25% despite market challenges

RPG LIFE SCIENCES