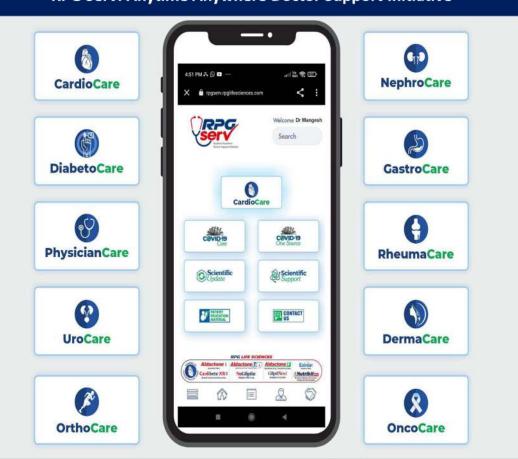

### Sales and Marketing: Digitalization- RPG Serv

## **RPG Serv: Anytime Anywhere Doctor Support Initiative**

10 versions launched across 10 diverse Customer segments

Therapy customization across services to ensure engagement

>90K doctors enrolled- Excellent Feedback