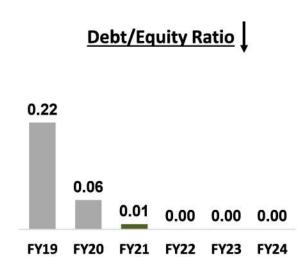

## **Key Financial Ratios Yearly Trends (ROCE, ROE, D/E)**

### **Upward Trajectory continues**

**Company continues to remain Debt-free** 

24

#### The rating upgradation factors:

- Strong brands in the Indian Pharmaceutical Industry
- · Steady growth in Top-line and improving operating margins
- · A robust capital structure and strong debt servicing indicators based on
  - Healthy cash flows
  - Company continues to remain debt-free
  - No debt-funded capital expenditure (capex)
- Expansion of product portfolio and geographical presence augur well for growth prospects