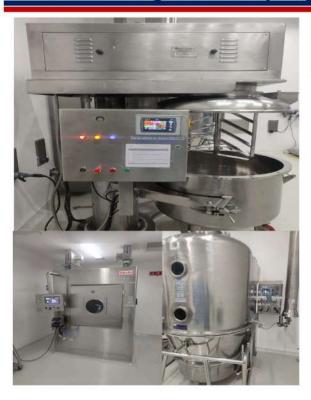

#### Formulations Unit 1, Ankleshwar

- F1 unit caters to the domestic and emerging markets
- Multipurpose plant with dedicated product lines for oral dosage forms including tablets, liquids and powder
- · WHO, Kenya, Nigeria approved
- Modernization cum Capacity Expansion underway

#### Formulations Unit 2, Ankleshwar

- F2 unit caters to the regulated markets
- Dedicated product lines for oral dosage (capsules & tablets)
- Equipped to handle low RH and low temperature conditions products
- WHO, EUGMP (from Hamburg Health authority), Canada, Ethiopia, Kenya, Sudan,
   Nigeria approved
- Modernization cum Capacity Expansion underway

#### API Unit, Navi Mumbai

- MF1: Multipurpose unit catering to emerging markets including India
- MF2: Dedicated immunosuppressant facility for regulated and emerging markets including India
- MF3: Multipurpose unit catering to regulated and emerging markets including India
- WHO, TGA Australia approved & Written Confirmation (WC) received from CDSCO
- Approved by WHO GMP from Food and Drug Control Administration (FDCA) Maharashtra, TGA (Australia), PMDA (Japan)
- Modernization cum Capacity Expansion underway