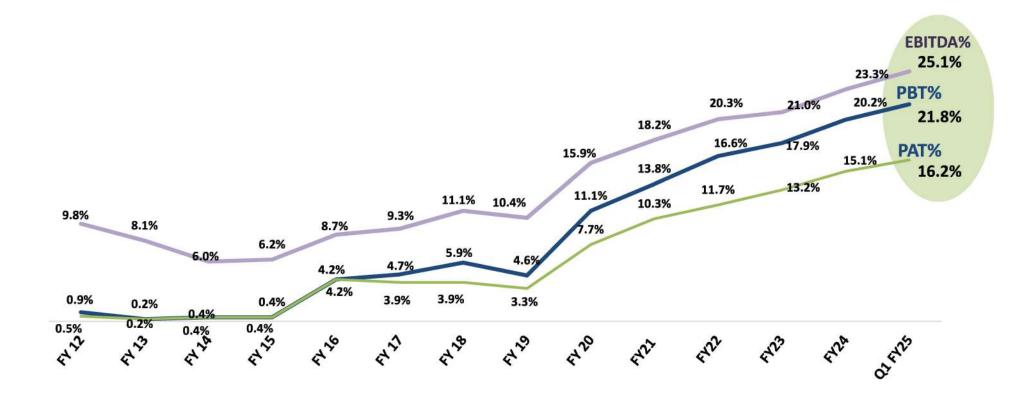

### Margins Yearly Trends- at a glance

### An Uninterrupted Upward Trajectory continues- EBITDA crosses 25% despite market challenges

RPG LIFE SCIENCES