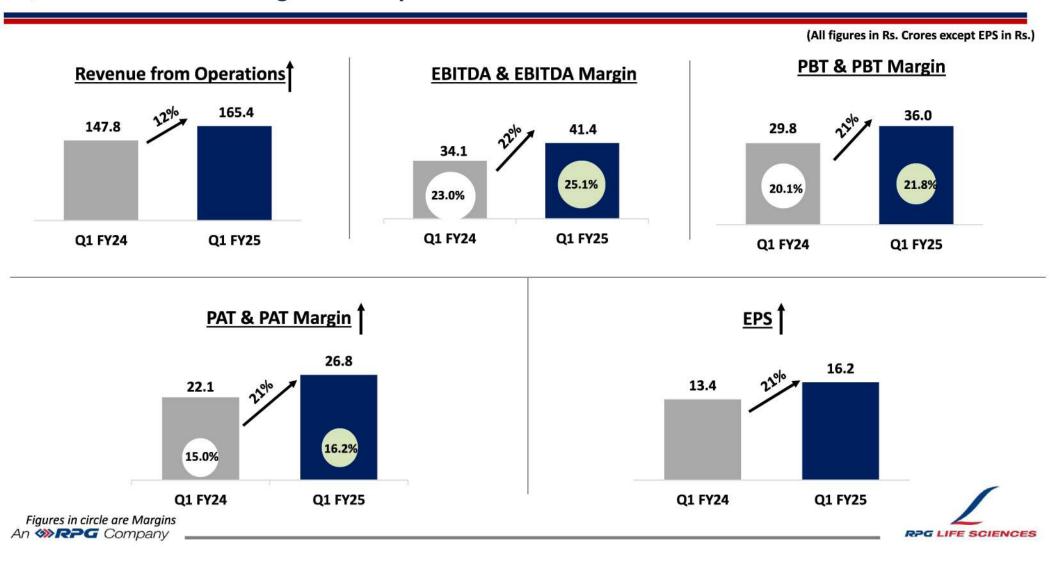

## Q1 FY25 Financials: Strong All-Round performance

## **Q1 FY25: Business Segment-wise Performance**

#### Healthy double-digit growth in all business segments