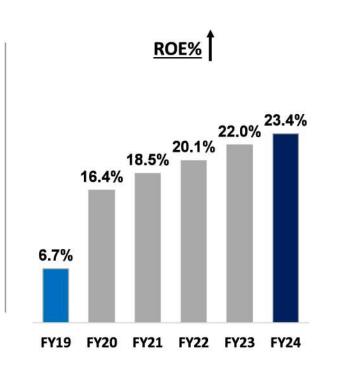

## **Key Financial Ratios Yearly Trends (ROCE, ROE, D/E)**

### **Upward Trajectory continues**

**Company continues to remain Debt-free** 

24