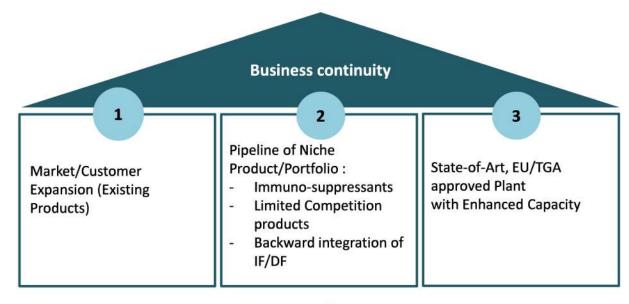

#### **APIs**

Develop, manufacture and sell high value synthetic APIs in the general therapeutic category

Leader in Immunosuppressants

**9** Therapies represented by High Equity Brands

50+ Markets Presence

## International Formulations (IF) Business: Overview and Strategy

- Strong presence in immunosuppressant segment (Azathioprine)
- Footprints across Regulated and Emerging Markets Canada, UK, Germany, France, Australia, South East Asia, Africa
- Long lasting, impeccable supply track record and business relationship with some of the leading generic players of the world
- High quality and process orientation making us a preferred partner
- · Investments in plant upgradation and capacity expansion

## **APIs Business: Business Strategy and Way Forward**

- High value, low volume, niche APIs
- Mature stable molecules
- Provides backward integration to International Formulations business

- Footprints across geographies LATAM, Germany, China, South Korea, Iran, Bangladesh, Egypt, India, etc.
- Strong customer focus long-lasting relationship with big pharma and leading generic firms.

#### API Unit, Navi Mumbai

- MF1: Multipurpose unit catering to emerging markets including India
- MF2: Dedicated immunosuppressant facility for regulated and emerging markets including India
- MF3: Multipurpose unit catering to regulated and emerging markets including India
- WHO, TGA Australia approved & Written Confirmation (WC) received from CDSCO
- Approved by WHO GMP from Food and Drug Control Administration (FDCA) Maharashtra, TGA (Australia), PMDA (Japan)
- Modernization cum Capacity Expansion underway