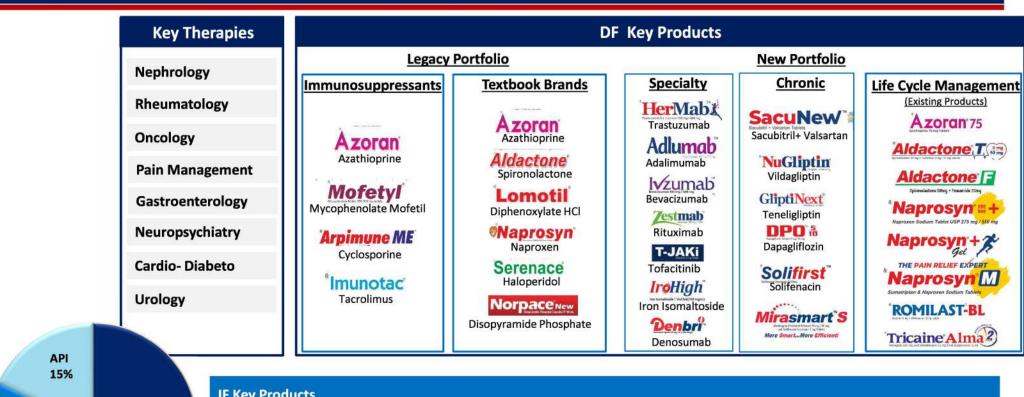

## **RPG Life Sciences: Product Portfolio** Strong 'Textbook' brands; ↑ Chronic and Specialty therapies

DF (IF) 20%

65%

#### **Domestic Formulations (DF)**

Develop, manufacture and market branded formulations in India & Nepal

#### **International Formulations (IF)**

Develop, manufacture and sell oral solid dosage formulations in the generics and branded generics space across regulated and emerging Markets

#### **APIs**

Develop, manufacture and sell high value synthetic APIs in the general therapeutic category

Leader in Immunosuppressants

**9** Therapies represented by High Equity Brands

50+ Markets Presence

### **Domestic Formulations (DF)**

Operating in Mass/Mass-specialty and Specialty segments

customer segments,

disease segments, etc.)

- Presence in both Acute & Chronic therapy areas
- Leading Textbook Brands Azoran, Aldactone, Lomotil, Naprosyn, Serenace, Norpace
- Leading player in Immunosuppressant category
- Good Customer Coverage Cardiologists, Diabetologists, Urologists, Nephrologists, Rheumatologists, Oncologists
- New Product Launches in New Category Biosimilars as well as Chronic and Specialty segments

digital

## International Formulations (IF) Business: Overview and Strategy

- Strong presence in immunosuppressant segment (Azathioprine)
- Footprints across Regulated and Emerging Markets Canada, UK, Germany, France, Australia, South East Asia, Africa
- Long lasting, impeccable supply track record and business relationship with some of the leading generic players of the world
- High quality and process orientation making us a preferred partner
- · Investments in plant upgradation and capacity expansion

## **APIs Business: Business Strategy and Way Forward**

- High value, low volume, niche APIs
- Mature stable molecules
- Provides backward integration to International Formulations business

- Footprints across geographies LATAM, Germany, China, South Korea, Iran, Bangladesh, Egypt, India, etc.
- Strong customer focus long-lasting relationship with big pharma and leading generic firms.