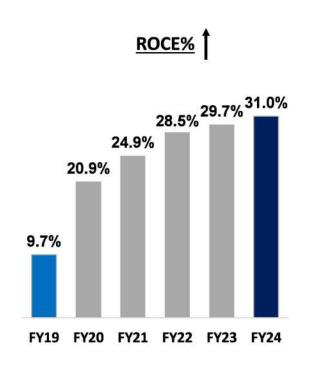

## **Key Financial Ratios Yearly Trends (ROCE, ROE, D/E)**

### **Upward Trajectory continues**

**Company continues to remain Debt-free** 

24