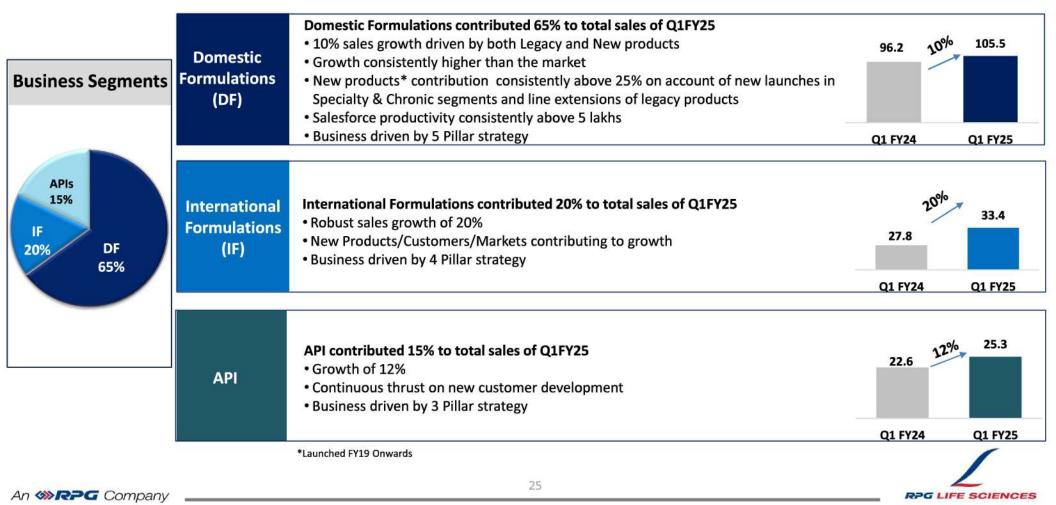

## **Q1 FY25: Business Segment-wise Performance**

#### Healthy double-digit growth in all business segments